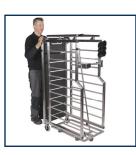

#### Easy transport

The scale is equipped with three wheels for easy vertical transport. Two large solid rubber wheels (150 mm) and one retractable guide wheel will allow to move and store the scale easily, even on an uneven ground. A  $180^{\circ}$  degree turn in a narrow aisle is not a problem. Also, the indicator can be collapsed for transport which will protect it.