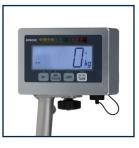

#### Compact stainless steel indicator with 30 mm display

The stainless steel display unit has been specifically designed for the ETW VA. The 30mm high digits are backlit and clearly readable from every angle. The folding mechanism is very practical in use. **Sorting lights with three color status indicator** 

The indicator is equipped with a three color status indicator. The

target weight can be entered, a "traffic light system" will indicate the weight of the animal: Green for the correct target weight, yellow for too light animals and red for too heavy animals. Colors are easier to compare than numbers and will speed up the weighing process.

#### **Optional data storage**

All recorded weights can be stored in the indicator with date and time and can be transferred to an USB-Stick. The data can be archived and evaluated on any Windows PC with help of the included software.

#### Easy to use

Only one person is required to weigh the pigs due to the lever mechanism used to open the front door. The indicator was developed to weigh animals and does not have any confusing additional functions. The data can be transferred to an USB stick any time. **Pen and spray can holder** 