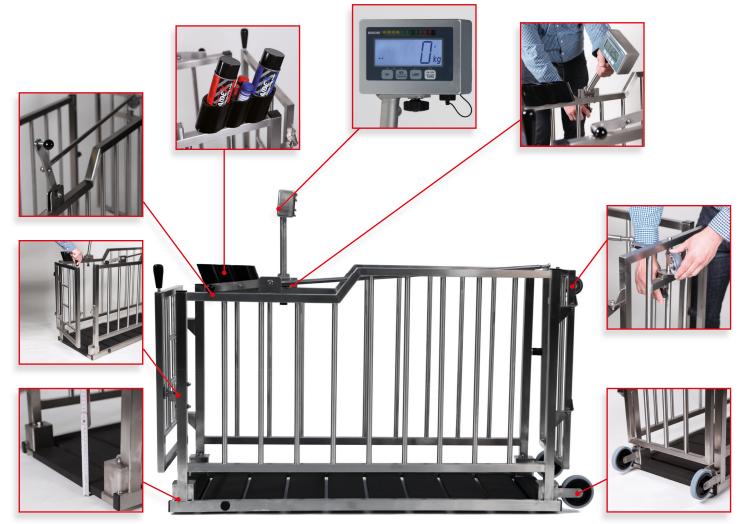

#### Easy transport

The scale is equipped with three wheels for easy vertical transport. Two large solid rubber wheels (150 mm) and one retractable guide wheel will allow to move and store the scale easily, even on an uneven ground. A  $180^{\circ}$  degree turn in a narrow aisle is not a problem. Also, the indicator can be collapsed for transport which will protect it.

#### Low step height and slatted floor

The step height of this scale is only 35 mm. Therefore pigs can easily enter and leave the scale. Every scale is equipped with a slatted antislip floor. This avoids the collection of dirt onto the scale and it is easy to clean.

#### Compact stainless steel indicator with 30 mm display

The stainless steel display unit has been specifically designed for the ETW VA. The 30mm high digits are backlit and clearly readable from every angle. The folding mechanism is very practical in use. **Sorting lights with three color status indicator** 

The indicator is equipped with a three color status indicator. The

target weight can be entered, a "traffic light system" will indicate the weight of the animal: Green for the correct target weight, yellow for too light animals and red for too heavy animals. Colors are easier to compare than numbers and will speed up the weighing process.

#### **Optional data storage**

All recorded weights can be stored in the indicator with date and time and can be transferred to an USB-Stick. The data can be archived and evaluated on any Windows PC with help of the included software.

#### Easy to use

Only one person is required to weigh the pigs due to the lever mechanism used to open the front door. The indicator was developed to weigh animals and does not have any confusing additional functions. The data can be transferred to an USB stick any time. **Pen and spray can holder** 

The holder is made from highly durable material and has space for two pens and cans. The diagonal arrangement prevents them falling out when transporting the scale vertically.