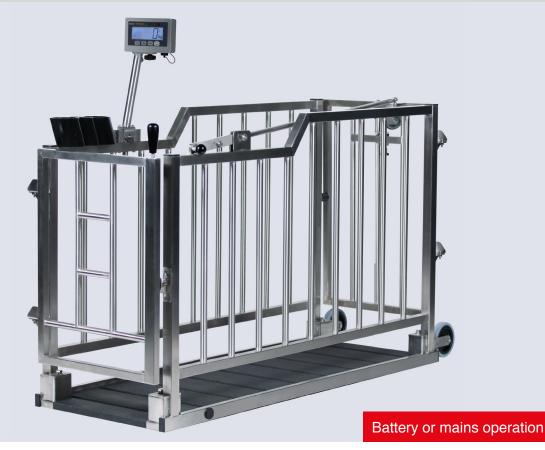

### Animal Scale ETW VA

- Stainless Steel Construction
- Dimensions 1600 x 525 x 900 mm
- Only 35 mm step height
- Slatted anti slip floor
- Water resistant stainless steel indicator with 30 mm display
- Sorting lights with three color status indicator
- Optional data storage (USB)
- Weight of scale only 54 kg
- Only one person required to weigh the pigs due tothe lever mechanism used to open the front door
- With three wheels for easy vertical transport
- Animal weighing Software for exact weighing even of restless pigs
- Integrated rechargeable battery
- Pen and spray can holder
- 3 years warranty

### **ANIMAL SCALE ETW VA**

The animal scale ETW VA is a stainless steel animal scale with following key features:

#### Easy transport

The scale is equipped with three wheels for easy vertical transport. Two large solid rubber wheels (150 mm) and one retractable guide wheel will allow to move and store the scale easily, even on an uneven ground. A  $180^{\circ}$  degree turn in a narrow aisle is not a problem. Also, the indicator can be collapsed for transport which will protect it.

#### Low step height and slatted floor

The step height of this scale is only 35 mm. Therefore pigs can easily enter and leave the scale. Every scale is equipped with a slatted antislip floor. This avoids the collection of dirt onto the scale and it is easy to clean.

#### Stainless steel construction and load cells

The complete scale frame and the load cells are made of stainless steel. It is easy to clean and maintains its shape and structure over years. The material has been proven over decades in the farm environment. The load cells are sealed in a special laser-welding process.

#### Lowered frame backward

The particular geometry of the frame ensures that the animals like entering the scale. The lowered front part of the scale and the clear view through the latticed sides keep the animal calm. The rear of the scale is higher and prevents the animals from jumping over. Transport will be easy due to the compact construction and mobility of the scale.