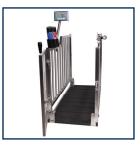

### Animal Scale ETW VA

- Stainless Steel Construction
- Dimensions 1600 x 525 x 900 mm
- Only 35 mm step height
- Slatted anti slip floor
- Water resistant stainless steel indicator with 30 mm display
- Sorting lights with three color status indicator
- Optional data storage (USB)
- Weight of scale only 54 kg
- Only one person required to weigh the pigs due tothe lever mechanism used to open the front door
- With three wheels for easy vertical transport
- Animal weighing Software for exact weighing even of restless pigs
- Integrated rechargeable battery
- Pen and spray can holder
- 3 years warranty

#### Low step height and slatted floor

The step height of this scale is only 35 mm. Therefore pigs can easily enter and leave the scale. Every scale is equipped with a slatted antislip floor. This avoids the collection of dirt onto the scale and it is easy to clean.

#### Easy to use

Only one person is required to weigh the pigs due to the lever mechanism used to open the front door. The indicator was developed to weigh animals and does not have any confusing additional functions. The data can be transferred to an USB stick any time. **Pen and spray can holder** 

#### Lowered frame backward

The particular geometry of the frame ensures that the animals like entering the scale. The lowered front part of the scale and the clear view through the latticed sides keep the animal calm. The rear of the scale is higher and prevents the animals from jumping over. Transport will be easy due to the compact construction and mobility of the scale.